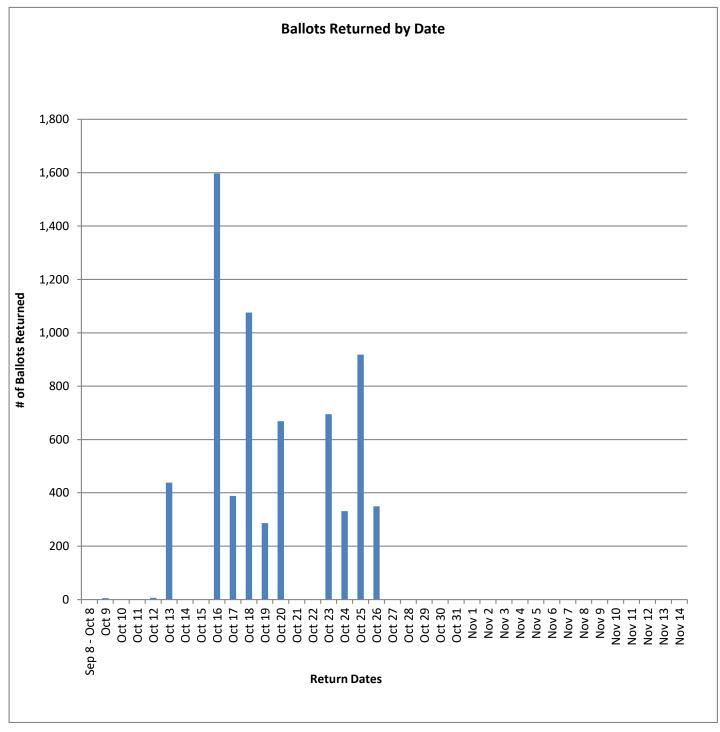

## Santa Clara County Registrar of Voters November 7, 2023, Special Election VBM Ballots Issued & Returned by Date

|               |        | _        |       |
|---------------|--------|----------|-------|
| Date          | Issued | Returned |       |
| Sep 8 - Oct 8 | 698    | 1        |       |
| Oct 9         | 83,083 | 5        | E-29  |
| Oct 10        | 433    | 0        |       |
| Oct 11        | 399    | 1        |       |
| Oct 12        | 1      | 6        |       |
| Oct 13        | 141    | 438      |       |
| Oct 14        | 0      | 0        |       |
| Oct 15        | 0      | 0        |       |
| Oct 16        | 7      | 1,597    |       |
| Oct 17        | 132    | 388      |       |
| Oct 18        | 38     | 1,076    |       |
| Oct 19        | 0      | 286      |       |
| Oct 20        | 129    | 669      |       |
| Oct 21        | 0      | 0        |       |
| Oct 22        | 0      | 0        |       |
| Oct 23        | 52     | 695      |       |
| Oct 24        | 52     | 331      | E-14  |
| Oct 25        | 36     | 918      |       |
| Oct 26        | 16     | 349      |       |
| Oct 27        |        |          |       |
| Oct 28        |        |          |       |
| Oct 29        |        |          |       |
| Oct 30        |        |          |       |
| Oct 31        |        |          | E-7   |
| Nov 1         |        |          |       |
| Nov 2         |        |          |       |
| Nov 3         |        |          |       |
| Nov 4         |        |          |       |
| Nov 5         |        |          |       |
| Nov 6         |        |          |       |
| Nov 7         |        |          | E Day |
| Nov 8         |        |          |       |
| Nov 9         |        |          |       |
| Nov 10        |        |          |       |
| Nov 11        |        |          |       |
| Nov 12        |        |          |       |
| Nov 13        |        |          |       |
| Nov 14        |        |          | E+7   |
| Total         | 85,217 | 6,760    |       |