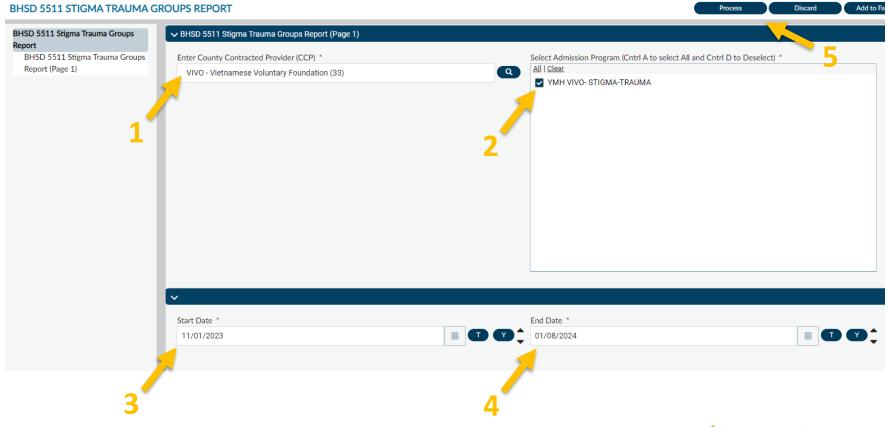

Enter the (1) Contracting Provider, select the corresponding (2) Program. More than one program can be selected. Enter the date range in (3) Start Date and (4) End Date. Lastly, select (5) Process.

The below crystal report will appear. The report will generate Admission Program Name, Type of Group, Name of Group, Duration of the Group, # of Attendees, Group Facilitator, Were clients referred to BHSD, # of clients referred, Date of Group, and Time of Group within the selected date range.