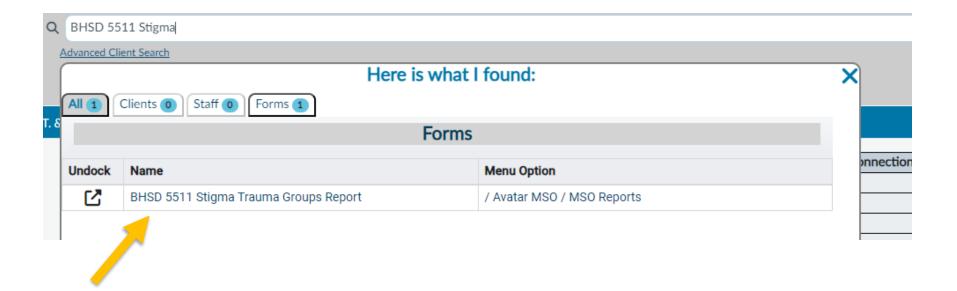

### **HOW TO ACCESS**

After login click on Search, type and select **BHSD 5511 Stigma Trauma Groups Report**.

The below screen will appear after selecting the BHSD 5511 Stigma Trauma Groups Report form.