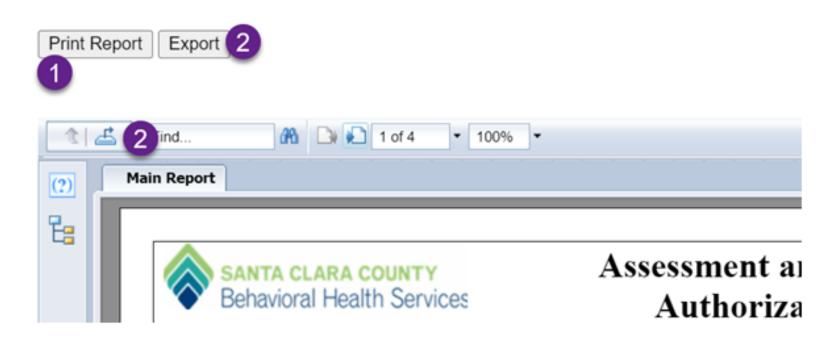

# **HOW TO PRINT/EXPORT REPORT**

The report will have opened in a new window; you can (1) Print to PDF or (2) Export it to a different format.