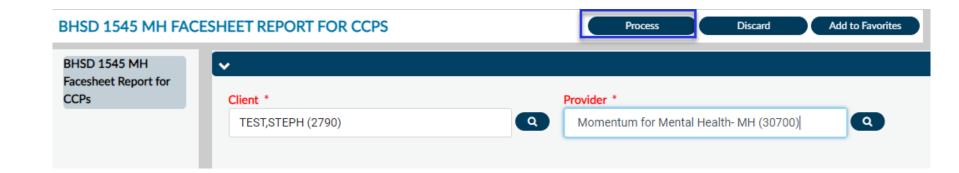

Enter and select own agency in **Provider** field and select **Process** to obtain the report.