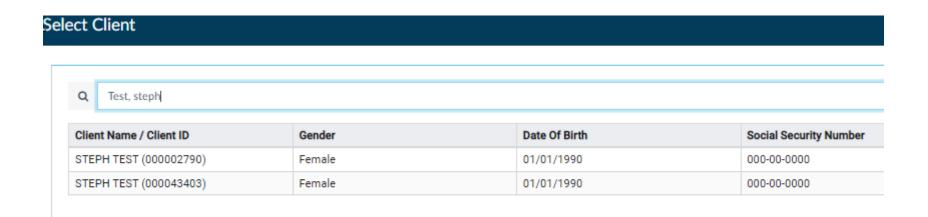

# MH FACESHEET REPORT

To look up a client's demographics and their Mental Health Episode history, search and select **BHSD 1545 MH Facesheet Report**.

The next screen will prompt a client search if a client isn't selected already. Type the client's name as LAST, FIRST name or search by MRN.