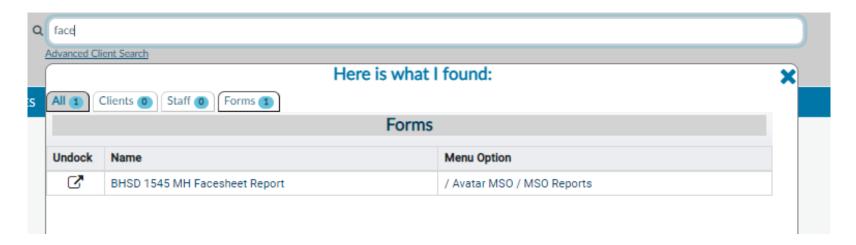

# MH FACESHEET REPORT

To look up a client's demographics and their Mental Health Episode history, search and select **BHSD 1545 MH Facesheet Report**.

The next screen will prompt a client search if a client isn't selected already. Type the client's name as LAST, FIRST name or search by MRN.