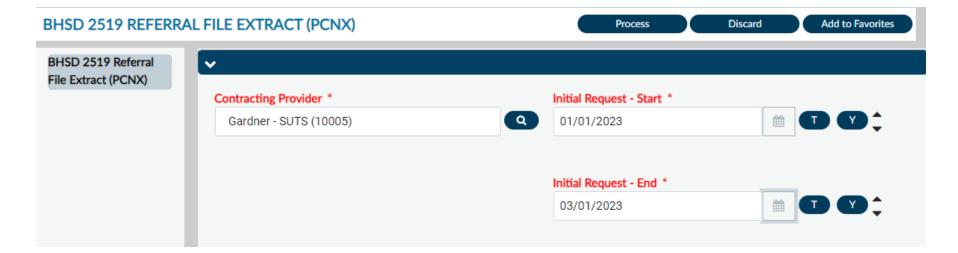

## REFERRAL FILE EXTRACT

To look up a client's referral information, search and select **BHSD 2519 Referral File Extract (PCNX)** 

Enter and select own agency in **Contracting Provider** field and type in the initial date range of the referrals. Select **Process** to obtain the report.