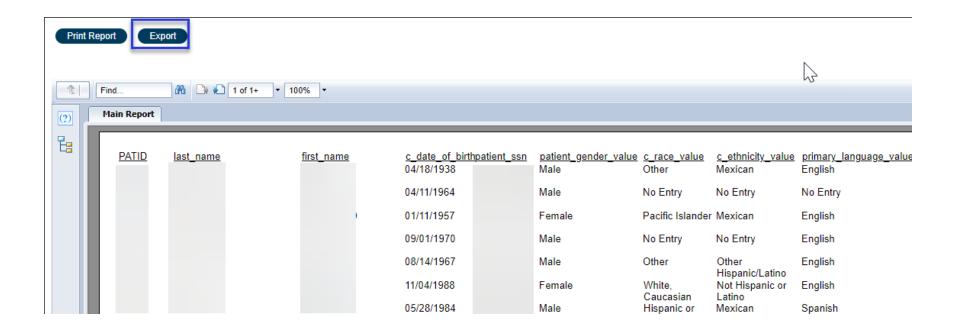

Once the report pops up, select **Export** to view the full report.

Select "Microsoft Excel Record (XLS)" in **Format** field (1) and select 'OK' (2) to export the report into Excel.

## MH PROVIDERS

Logging in with a MH System Code will allow access to the form, but no data will show on the report. This report must be accessed by a SUTS System Code.

Only Referrals to A SUTS Provider Are Shown in the Report
PATID last name first name c\_date\_of\_birthpatient\_ssn patient\_gender\_value