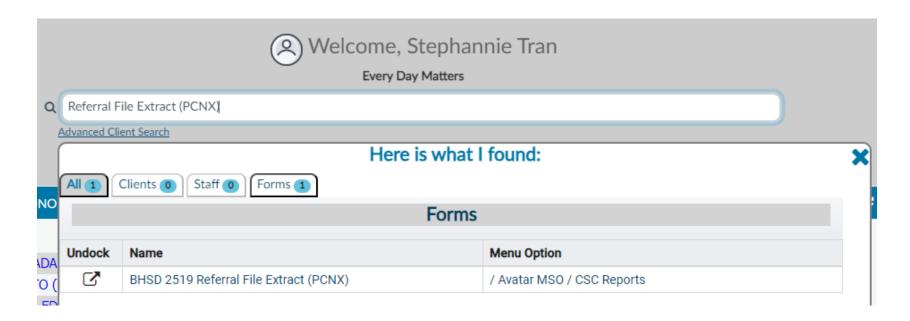

## REFERRAL FILE EXTRACT

To look up a client's referral information, search and select **BHSD 2519 Referral File Extract (PCNX)** 

Enter and select own agency in **Contracting Provider** field and type in the initial date range of the referrals. Select **Process** to obtain the report.