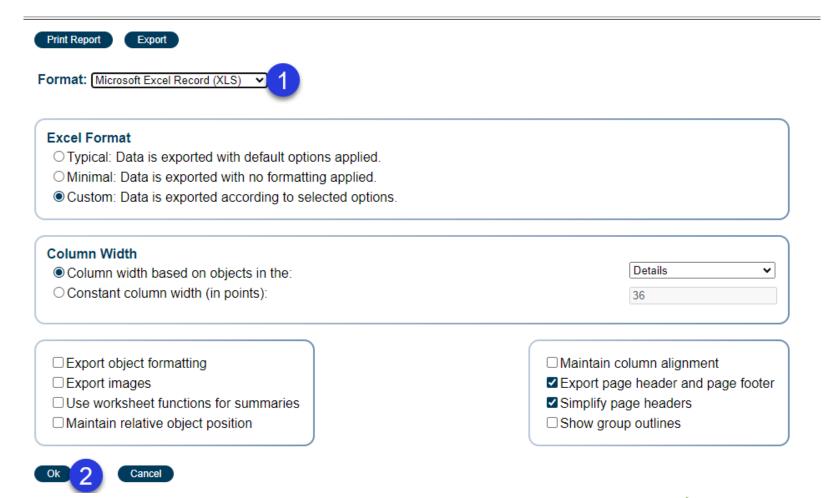

Once the report pops up, select **Export** to view the full report.

Select "Microsoft Excel Record (XLS)" in **Format** field (1) and select 'OK' (2) to export the report into Excel.