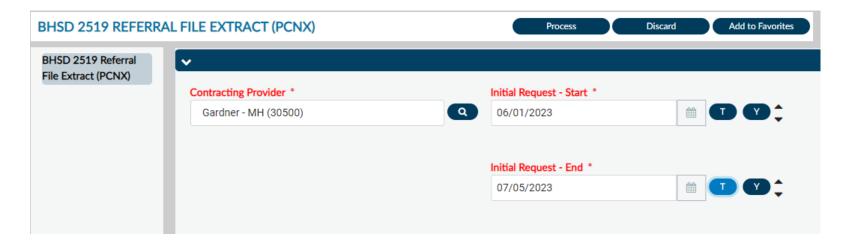

## REFERRAL FILE EXTRACT

To look up a client's referral information, search and select **BHSD 2519 Referral File Extract (PCNX)** 

Enter and select own agency in **Contracting Provider** field and type in the initial date range of the referrals. Select **Process** to obtain the report.