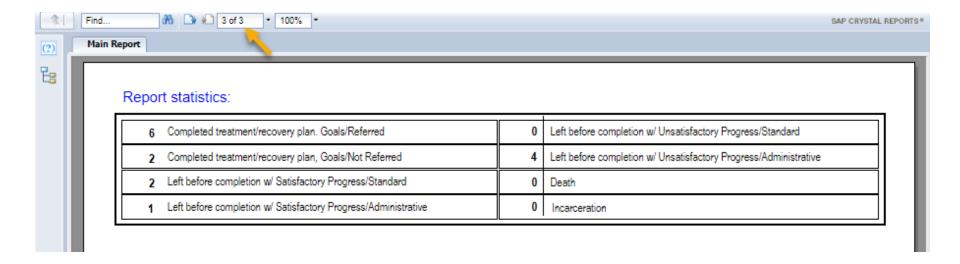

#### **Admission Program Statistics:**

| 2 | Completed treatment/recovery plan. Goals/Referred              |  | Left before completion w/ Unsatisfactory Progress/Standard       |  |  |
|---|----------------------------------------------------------------|--|------------------------------------------------------------------|--|--|
| 0 | Completed treatment/recovery plan, Goals/Not Referred          |  | Left before completion w/ Unsatisfactory Progress/Administrative |  |  |
| 1 | Left before completion w/ Satisfactory Progress/Standard       |  | Death                                                            |  |  |
| 0 | Left before completion w/ Satisfactory Progress/Administrative |  | Incarceration                                                    |  |  |

The last page of the report shows the overall statistic of CalOMs discharge reasons within the Admission Program.