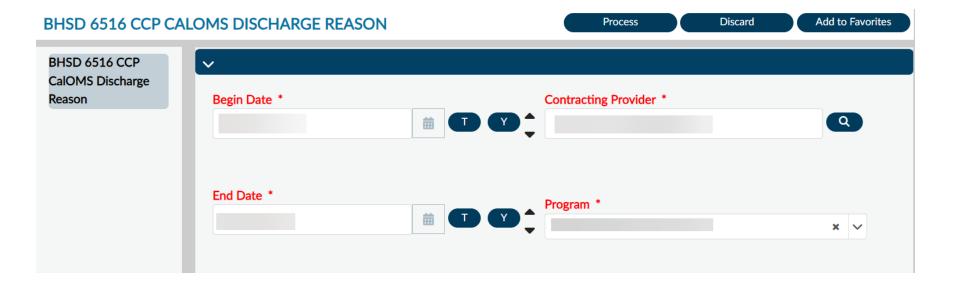

Enter the date range in Begin Date and End Date.

# Enter Contracting Provider and the Admission Program in Program

This report shows the discharge reason for each client in the Service Program. Below the client's discharge reasons is the statistics of each discharge reason in the Service Program.