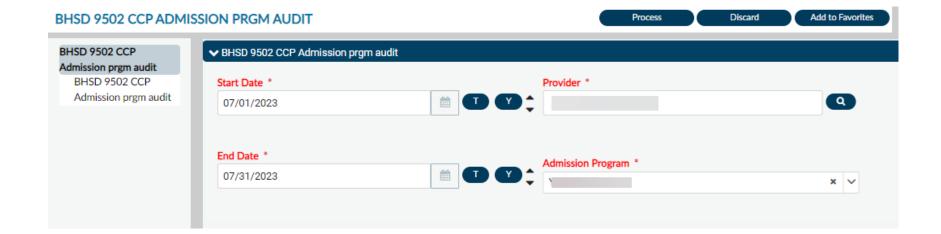

## Enter the Start Date, End Date, Provider, and Admission Program.

When the report is processed, click "Export" and export to excel to see the full report.

The excel will display all of the columns in the report. To find if there are any missing guarantors/diagnosis, filter the Guarantor or Diagnosis column to "(Blank)."