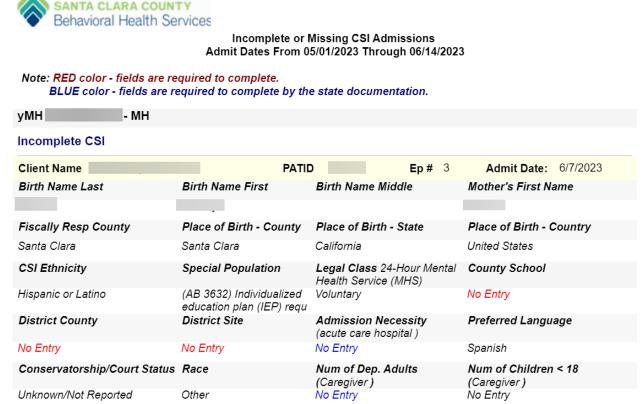

## BHSD 6506 CSI MISSING OR INCOMPLETE PCNX

BHSD 6506 CSI Missing or Incomplete PCNX shows all the fields on the CSI Admission form within a specified admission date range. If there is a missing field, "No Entry" is going to be color coded in red or blue. Red indicates a required field for all programs. Blue indicates a required field for specific programs. The types of programs are listed under the field on the report. Any updates to the CSI Admission form will be reflected in real-time. This report needs to be run weekly.