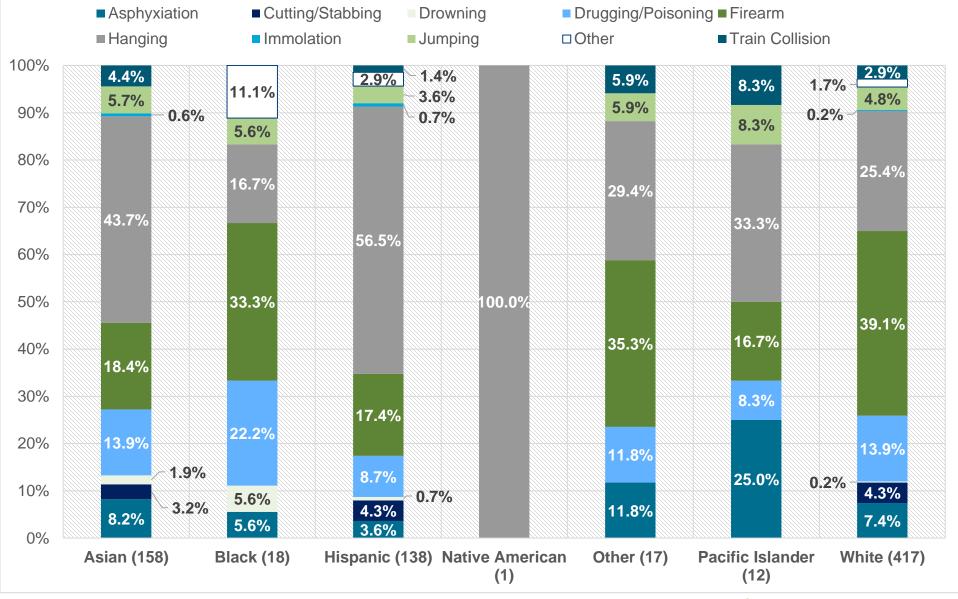

#### 2017-2021 Percent Method of Suicide by Race/Ethnicity

<sup>\* 2023</sup> Coroner's case reports currently being finalized