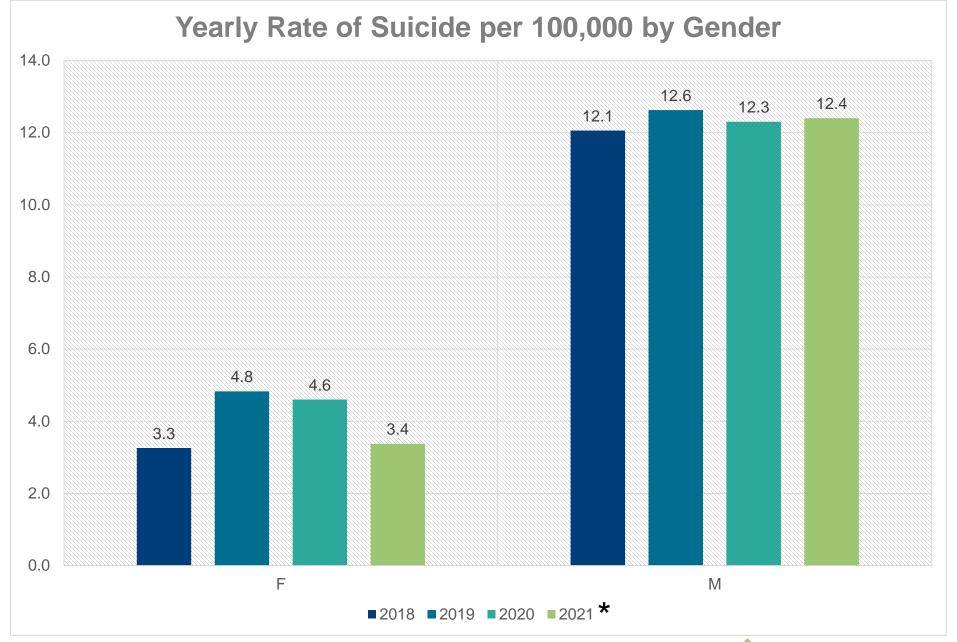

## Number of Suicides & Rates per 100,000 in Santa Clara County by Year

<sup>\* 2022</sup> Census data not available until Dec 2023