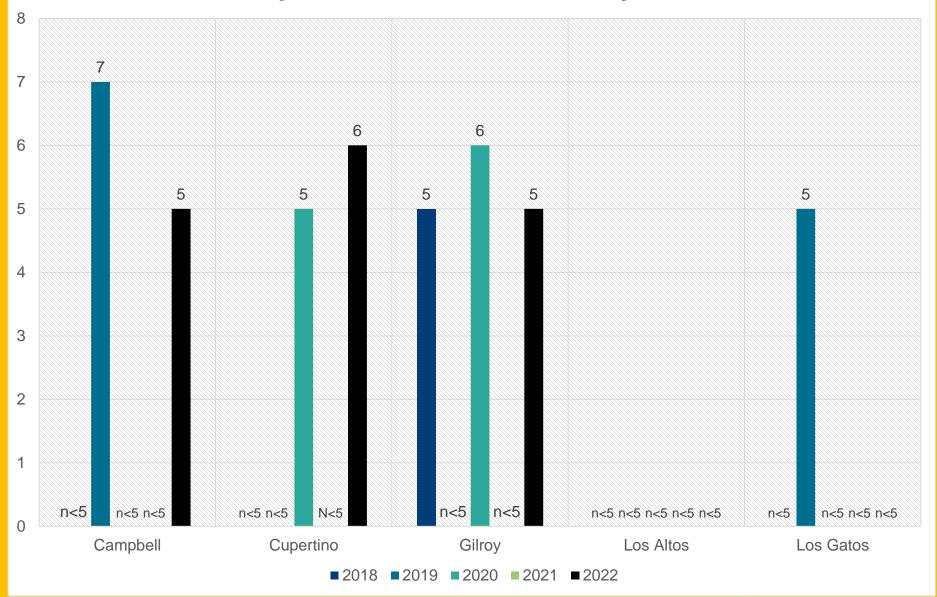

#### **City Suicide Death Counts by Year**

#### City Suicide Death Counts by Year