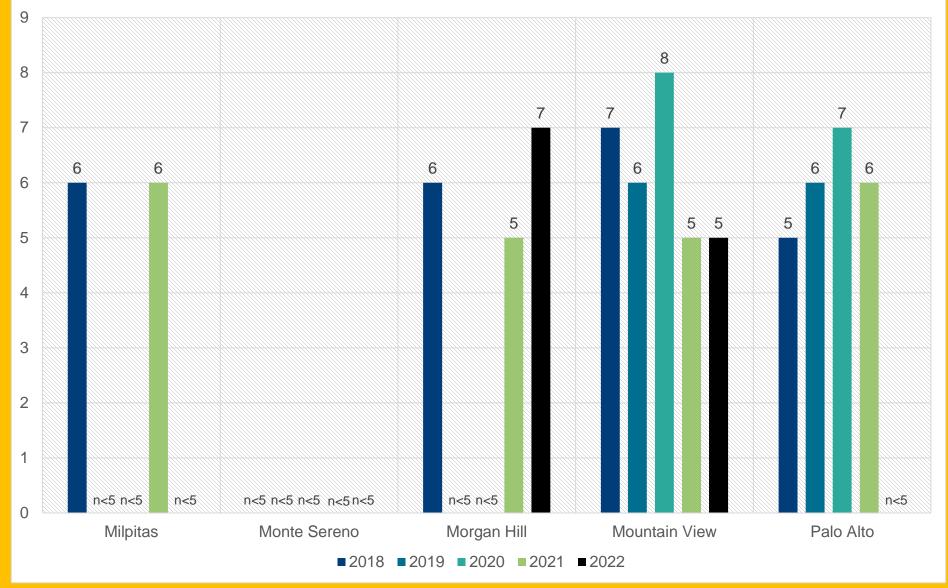

#### **City Suicide Death Counts by Year**

#### City Suicide Death Counts by Year