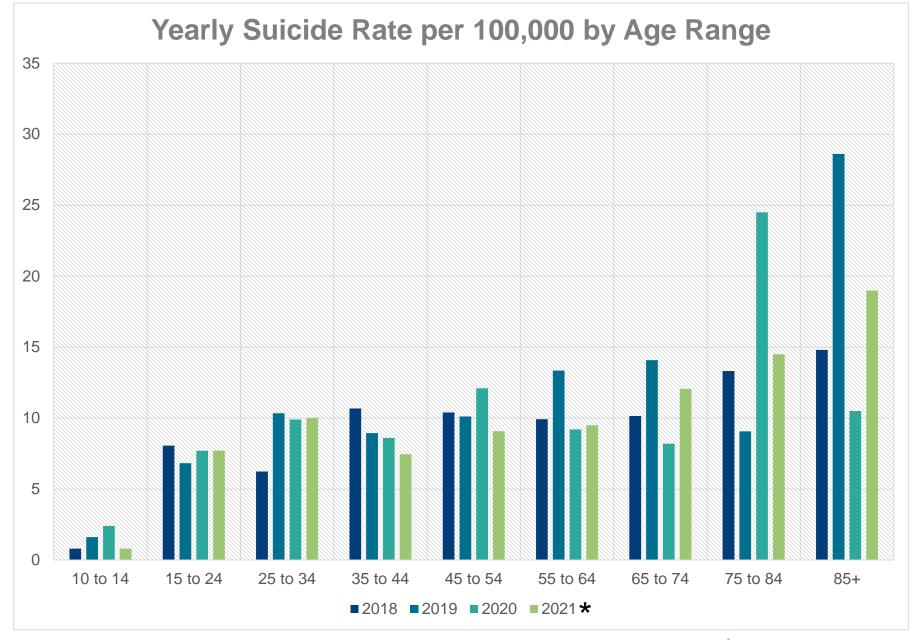

**Suicide Prevention Oversight Committee 2022 Medical Examiner Data Analysis** 

## Number of Suicides & Rates per 100,000 in Santa Clara County by Year



<sup>\* 2022</sup> Census data not available until Dec 2023



## **Analysis by Demographics**









#### **Yearly Suicide Count by Age Range**











#### **Yearly Count of Suicide by Gender**





#### Yearly Number of Suicide Deaths by Race/Ethnicity











# 2018-2022 Combined Suicide Deaths by Race/Ethnicity & Age





# **Analysis by Suicide Decedents' City of Residence**



#### 2018 – 2022 Suicide Deaths by Zip Code



#### **City Suicide Death Counts by Year**





#### City Suicide Death Counts by Year





#### City Suicide Death Counts by Year





### **Analysis by Suicide Method**



#### 2021 Suicide By Method



<sup>\* 2023</sup> Coroner's case reports currently being finalized



#### 2017-2021 Percent Method of Suicide by Race/Ethnicity



<sup>\* 2023</sup> Coroner's case reports currently being finalized



#### 2017-2021 Percent Method of Suicide by Age