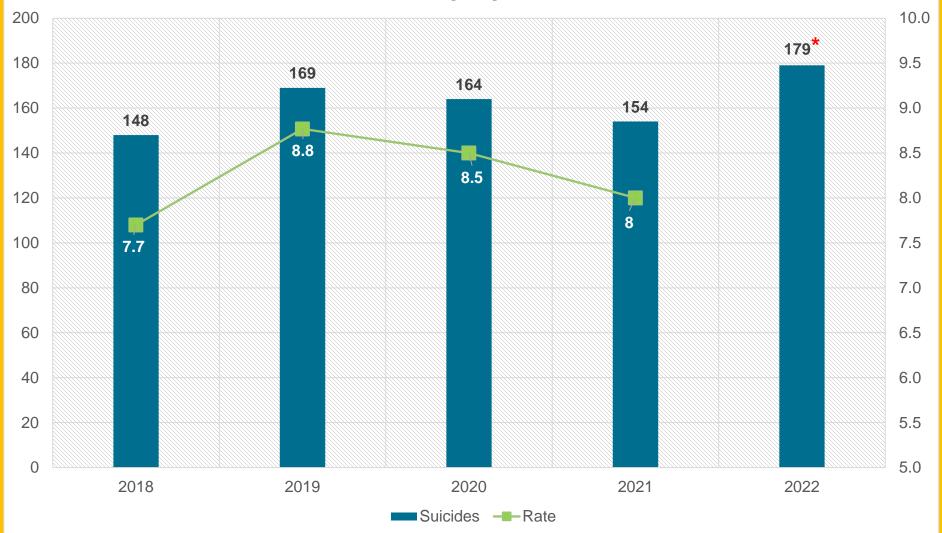

## Number of Suicides & Rates per 100,000 in Santa Clara County by Year

<sup>\* 2022</sup> Census data not available until Dec 2023