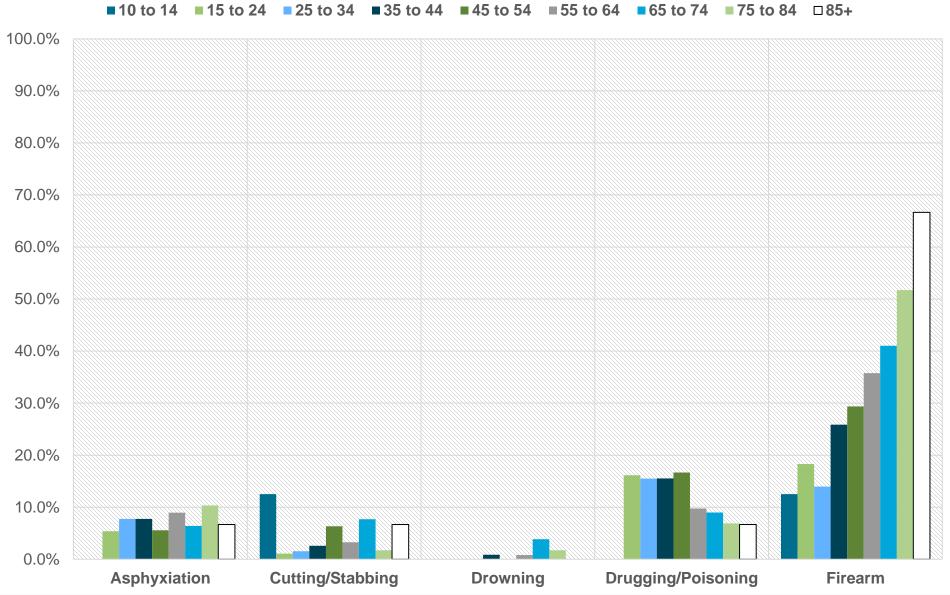

## **Yearly Suicide Count by Age Range**











#### **Yearly Count of Suicide by Gender**





#### Yearly Number of Suicide Deaths by Race/Ethnicity











# 2018-2022 Combined Suicide Deaths by Race/Ethnicity & Age





# **Analysis by Suicide Decedents' City of Residence**



#### 2018 – 2022 Suicide Deaths by Zip Code



#### **City Suicide Death Counts by Year**





#### City Suicide Death Counts by Year





#### City Suicide Death Counts by Year





### **Analysis by Suicide Method**



#### 2021 Suicide By Method



<sup>\* 2023</sup> Coroner's case reports currently being finalized



#### 2017-2021 Percent Method of Suicide by Race/Ethnicity



<sup>\* 2023</sup> Coroner's case reports currently being finalized



#### 2017-2021 Percent Method of Suicide by Age Group







#### 2017-2021 Percent Method of Suicide by Age Group







#### 2017-2021 Percent Method of Suicide by City



<sup>\* 2023</sup> Coroner's case reports currently being finalized



#### 2017-2021 Percent Method of Suicide by City



<sup>\* 2023</sup> Coroner's case reports currently being finalized



#### 2017-2021 Percent Method of Suicide by City



<sup>\* 2023</sup> Coroner's case reports currently being finalized