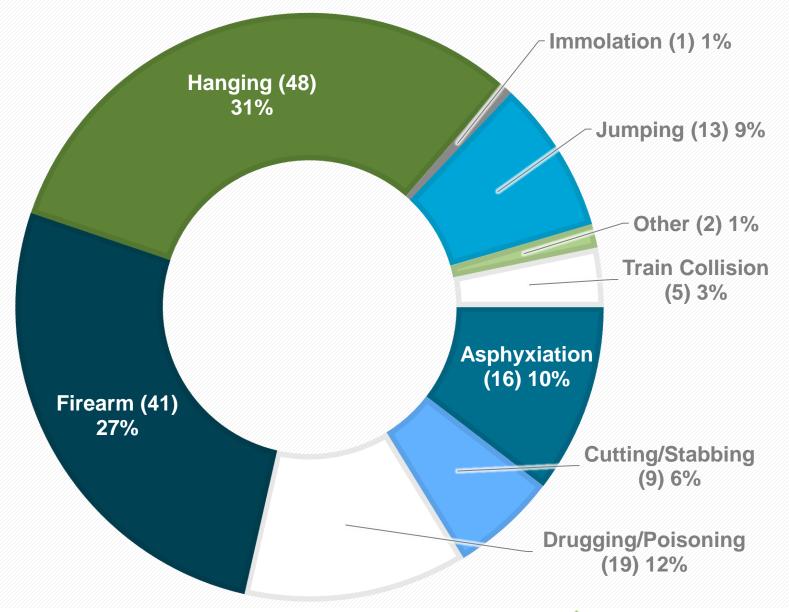

#### 2021 Suicide By Method

<sup>\* 2023</sup> Coroner's case reports currently being finalized