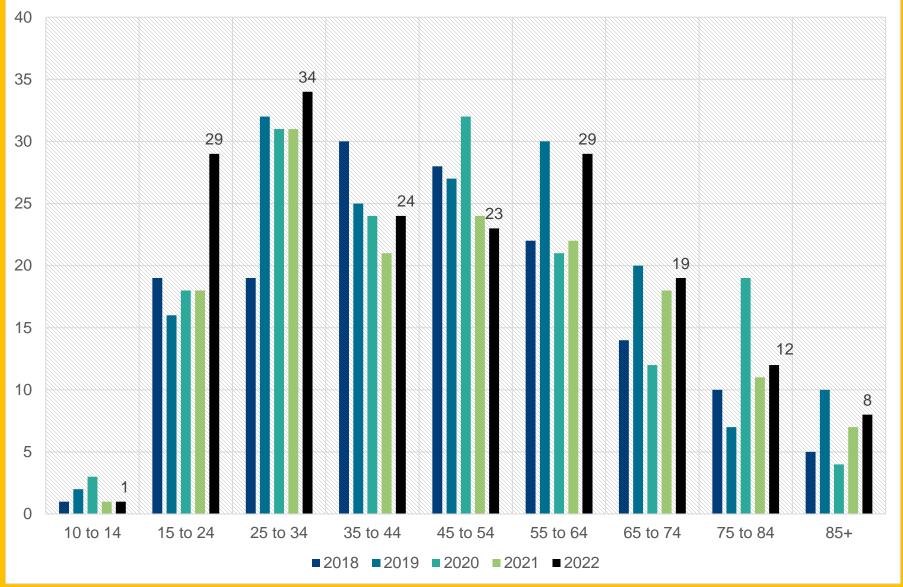

**Suicide Prevention Oversight Committee 2022 Medical Examiner Data Analysis** 

## Number of Suicides & Rates per 100,000 in Santa Clara County by Year



<sup>\* 2022</sup> Census data not available until Dec 2023



## **Analysis by Demographics**









#### **Yearly Suicide Count by Age Range**











#### **Yearly Count of Suicide by Gender**





#### Yearly Number of Suicide Deaths by Race/Ethnicity











# 2018-2022 Combined Suicide Deaths by Race/Ethnicity & Age





# **Analysis by Suicide Decedents' City of Residence**



#### 2018 – 2022 Suicide Deaths by Zip Code



#### **City Suicide Death Counts by Year**





#### City Suicide Death Counts by Year





#### City Suicide Death Counts by Year





### **Analysis by Suicide Method**



#### 2021 Suicide By Method



<sup>\* 2023</sup> Coroner's case reports currently being finalized



#### 2017-2021 Percent Method of Suicide by Race/Ethnicity



<sup>\* 2023</sup> Coroner's case reports currently being finalized



#### 2017-2021 Percent Method of Suicide by Age Group







#### 2017-2021 Percent Method of Sui