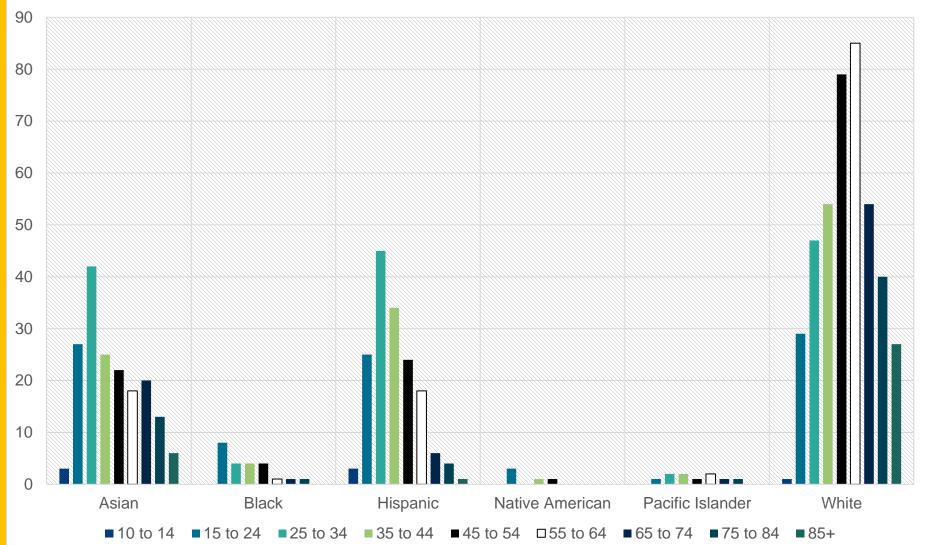

**Suicide Prevention Oversight Committee 2022 Medical Examiner Data Analysis** 

## Number of Suicides & Rates per 100,000 in Santa Clara County by Year



<sup>\* 2022</sup> Census data not available until Dec 2023



## **Analysis by Demographics**









#### **Yearly Suicide Count by Age Range**











#### **Yearly Count of Suicide by Gender**





#### Yearly Number of Suicide Deaths by Race/Ethnicity











# 2018-2022 Combined Suicide Deaths by Race/Ethnicity & Age





# **Analysis by Suicide Decedents' City of Residence**



#### 2018 – 2022 Suicide Deaths by Zip Code



#### **City Suicide Death Counts by Year**





#### City Suicide Death Counts by Year





#### City Suicide Death Counts by Year





### **Analysis by Suicide Method**



#### 2021 Suicide By Method



<sup>\* 2023</sup> Coroner's case reports currently being finalized



#### 2017-2021 Percent Method of Suicide by Race/Ethnicity



<sup>\* 2023</sup> Coroner's case reports currently being finalized



#### 2017-2021 Percent Method of Suicide by Age Group







#### 2017-2021 Percent Method of Suicide by Age Group







#### 2017-2021 Percent Method of Suicide by City



<sup>\* 2023</sup> Coroner's case reports currently being finalized



#### 2017-2021 Percent Method of Suic