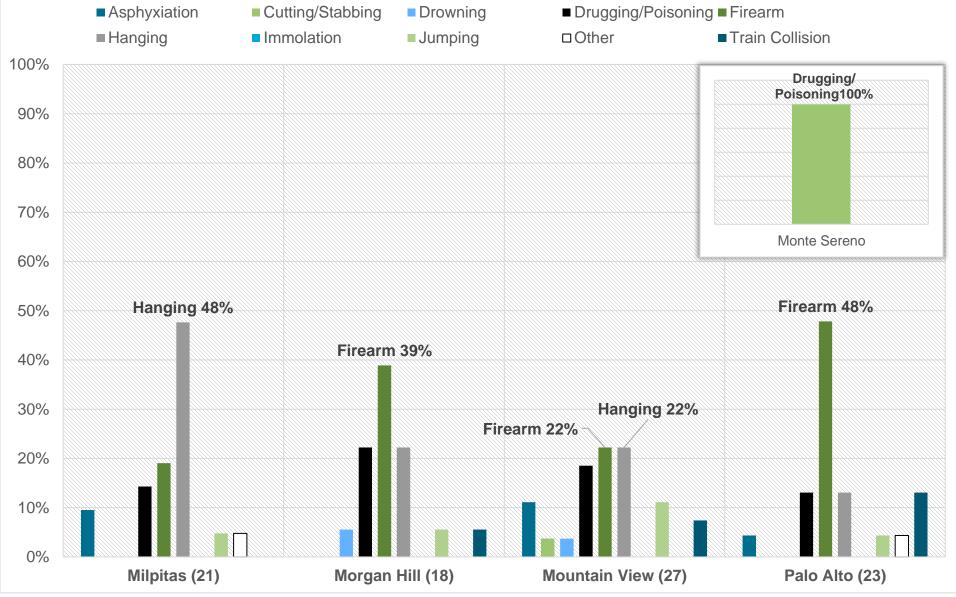

#### 2017-2021 Percent Method of Suicide by City

<sup>\* 2023</sup> Coroner's case reports currently being finalized