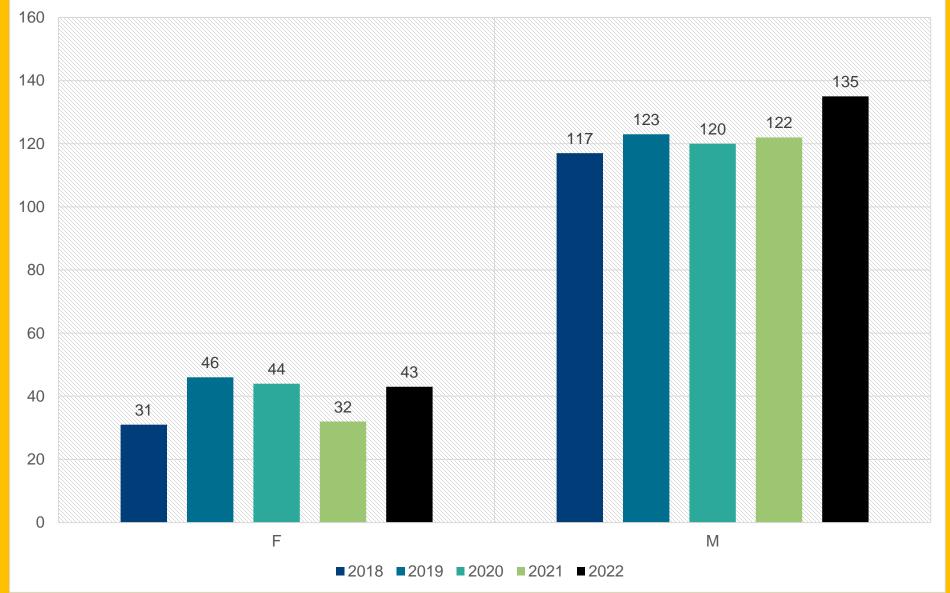

**Suicide Prevention Oversight Committee 2022 Medical Examiner Data Analysis** 

## Number of Suicides & Rates per 100,000 in Santa Clara County by Year



<sup>\* 2022</sup> Census data not available until Dec 2023



## **Analysis by Demographics**









#### **Yearly Suicide Count by Age Range**











#### **Yearly Count of Suicide by Gender**





#### Yearly Number of Suicide Deaths by Race/Ethnicity











# 2018-2022 Combined Suicide Deaths by Race/Ethnicity & Age





# **Analysis by Suicide Decedents' City of Residence**



#### 2018 – 2022 Suicide Deaths by Zip Code



#### **City Suicide Death Counts by Year**





#### City Suicide Death Counts by Year





#### City Suicide Death Counts by Year





### **Analysis by Suicide Method**



#### 2021 Suicide By Method



<sup>\* 2023</sup> Coroner's case reports currently being finalized



#### 2017-2021 Percent Method of Suicide by Race/Ethnicity



<sup>\* 2023</sup> Coroner's case reports currently being finalized



#### 2017-2021 Percent Method of Suicide by Age Group







#### 2017-2021 Percent Method of Suicide by Age Group







#### 2017-2021 Percent Method