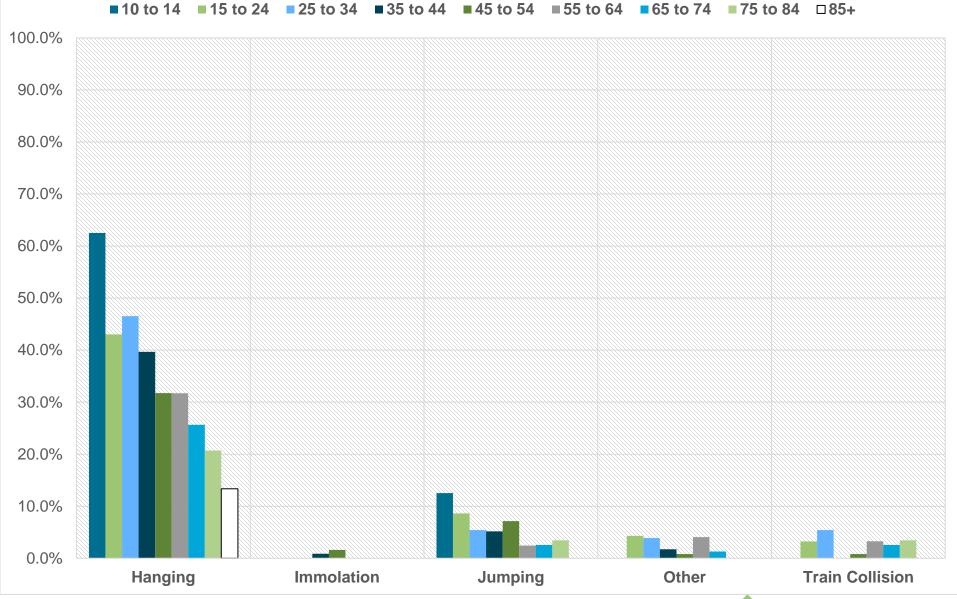

arly Count of Suicide by Gender**





#### Yearly Number of Suicide Deaths by Race/Ethnicity











# 2018-2022 Combined Suicide Deaths by Race/Ethnicity & Age





# **Analysis by Suicide Decedents' City of Residence**



#### 2018 – 2022 Suicide Deaths by Zip Code



#### **City Suicide Death Counts by Year**





#### City Suicide Death Counts by Year





#### City Suicide Death Counts by Year





### **Analysis by Suicide Method**



#### 2021 Suicide By Method



<sup>\* 2023</sup> Coroner's case reports currently being finalized



#### 2017-2021 Percent Method of Suicide by Race/Ethnicity



<sup>\* 2023</sup> Coroner's case reports currently being finalized



#### 2017-2021 Percent Method of Suicide by Age Group







#### 2017-2021 Percent Method of Suicide by Age Group







#### 2017-2021 Percent Method of Suicide by City



<sup>\* 2023</sup> Coroner's case reports currently being finalized



#### 2017-2021 Percent Method of Suicide by City



<sup>\* 2023</sup> Coroner's case reports currently being finalized



#### 2017-2021 Percent Method of Suicide by City



<sup>\* 2023</sup> Coroner's case reports currently being finalized