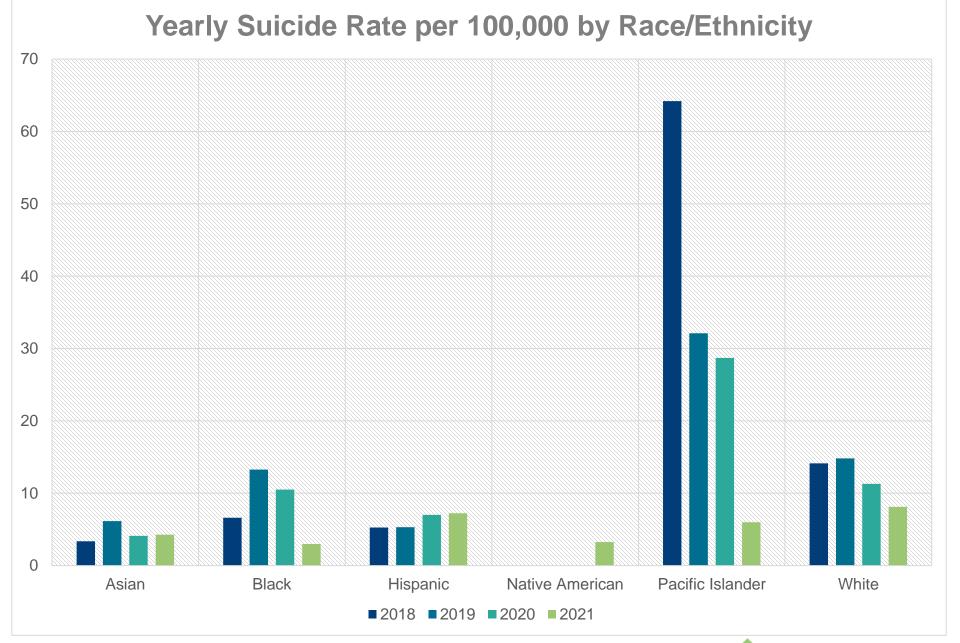

**Suicide Prevention Oversight Committee 2022 Medical Examiner Data Analysis** 

## Number of Suicides & Rates per 100,000 in Santa Clara County by Year



<sup>\* 2022</sup> Census data not available until Dec 2023



## **Analysis by Demographics**









#### **Yearly Suicide Count by Age Range**











#### **Yearly Count of Suicide by Gender**





#### Yearly Number of Suicide Deaths by Race/Ethnicity











# 2018-2022 Combined Suicide Deaths by Race/Ethnicity & Age





# **Analysis by Suicide Decedents' City of Residence**



#### 2018 – 2022 Suicide Deaths by Zip Code



#### **City Suicide Death Counts by Year**





#### City Suicide Death Counts by Year





#### City Suicide Death Counts by Year





### **Analysis by Suicide Method**



#### 2021 Suicide By Method



<sup>\* 2023</sup> Coroner's case reports currently being finalized



#### 2017-2021 Percent Method of Suicide by Race/Ethnicity



<sup>\* 2023</sup> Coroner's case reports currently being finalized



#### 2017-2021 Percent Method of Suicide by Age Group







#### 2017-2021 Percent Method of Suicide by Age Group







#### 2017-2021 Percent Method of Suicide by City



<sup>\* 2023</sup> Coroner's case reports