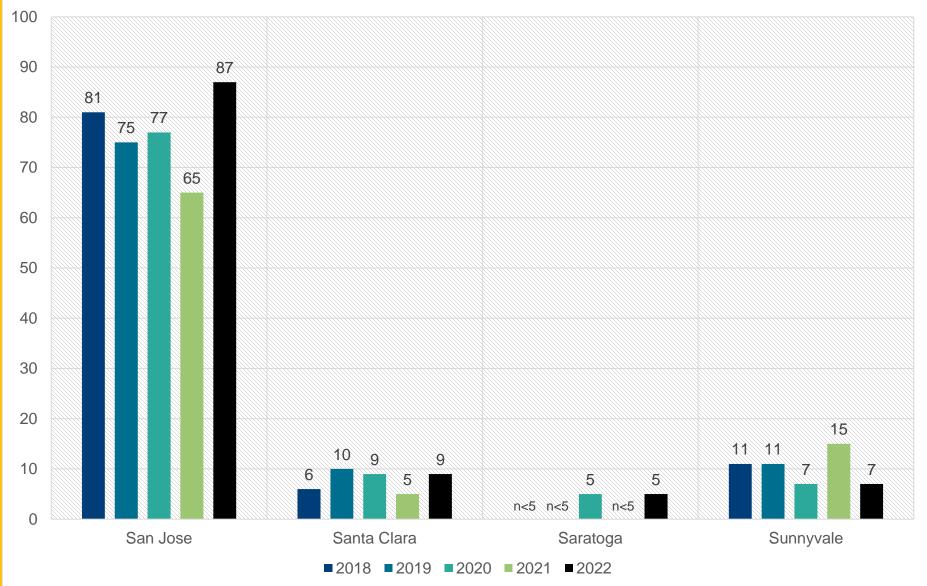

#### **City Suicide Death Counts by Year**

#### City Suicide Death Counts by Year