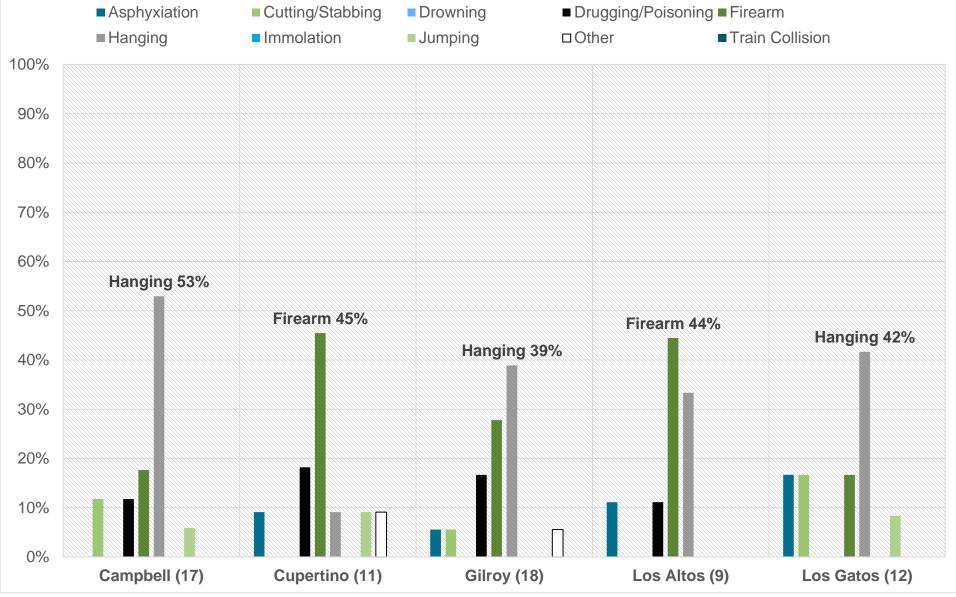

#### 2017-2021 Percent Method of Suicide by City

<sup>\* 2023</sup> Coroner's case reports currently being finalized