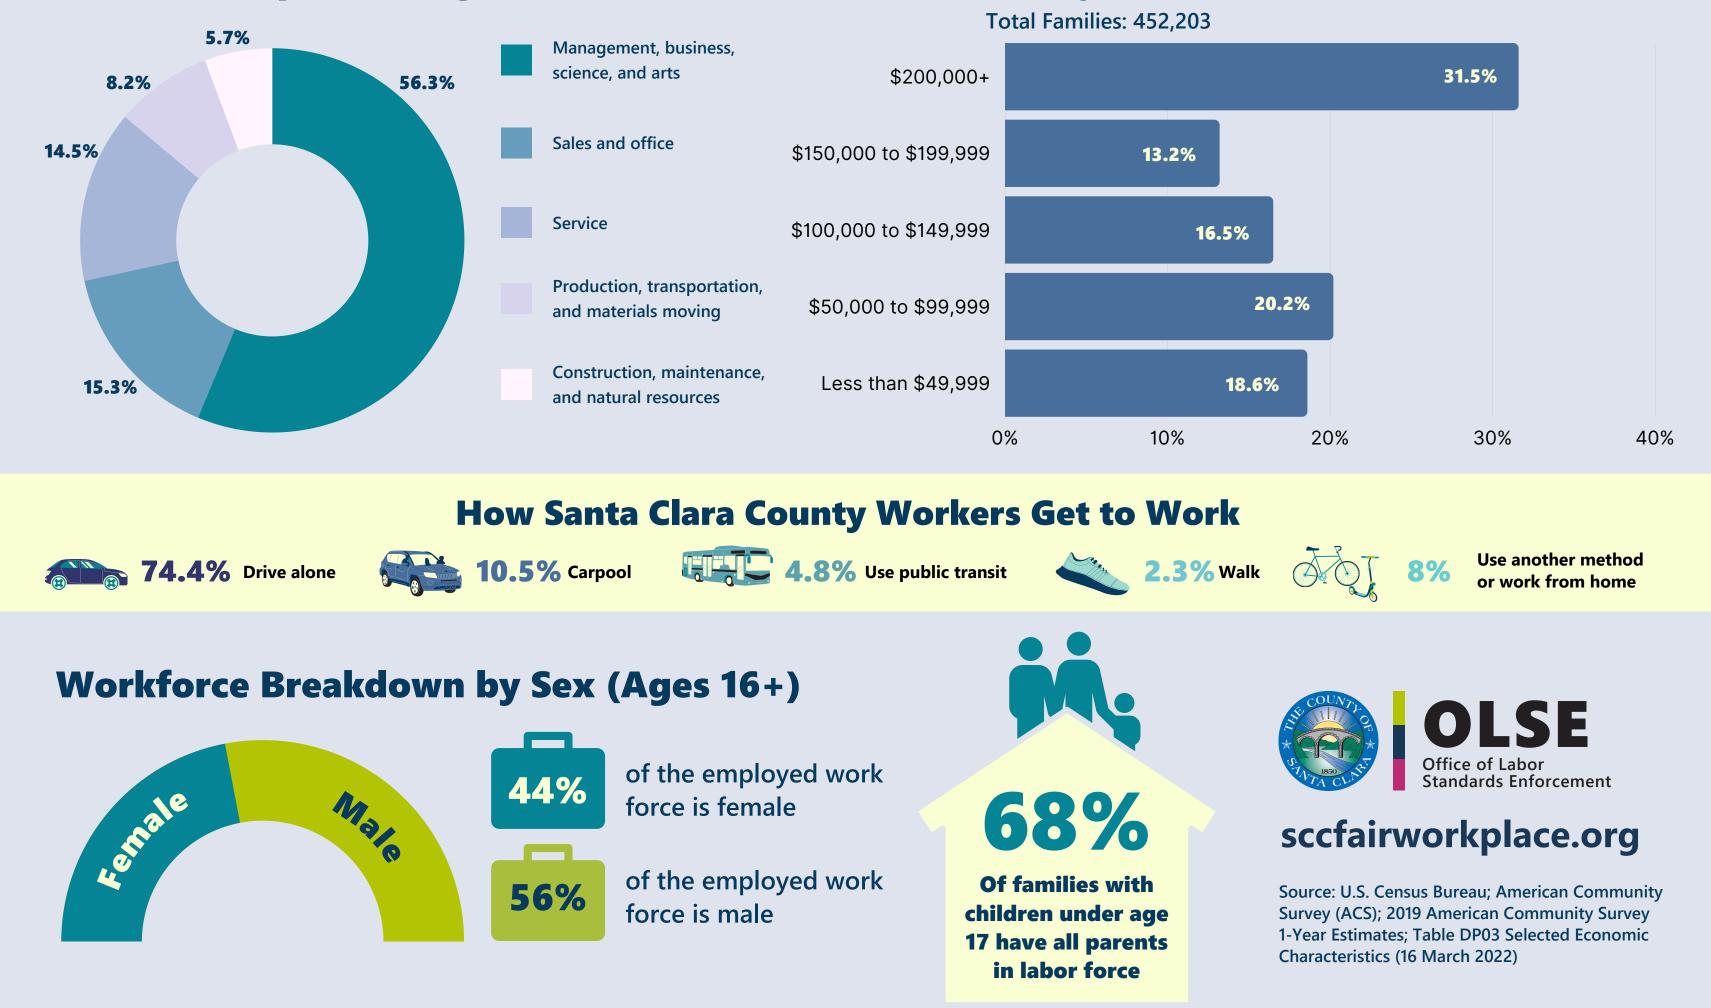

working age (16+) people in Santa Clara County 1,021,216 (65.6%) are employed



Workers (Ages 16+) by Industry



Professional, scientific, and management, and administrative and waste management services



19.5%

Educational services, and health care and social assistance



16%

3.2%

Manufacturing

**2.5%** Public administration



Transportation and warehousing, and utilities

8.3%

**Retail trade** 



7.8%



Arts, entertainment, and recreation, and accommodation and food services

1.9% Wholesale trade

**0.4%** Agriculture, forestry, fishing and hunting, and mining

- 4.6% Information
- **4.1%** Finance and insurance, and real estate and rental and leasing
- **3.7%** Other services, except public administration

## Worker Occupations (Ages 16+)

## **Family Income and Benefits**