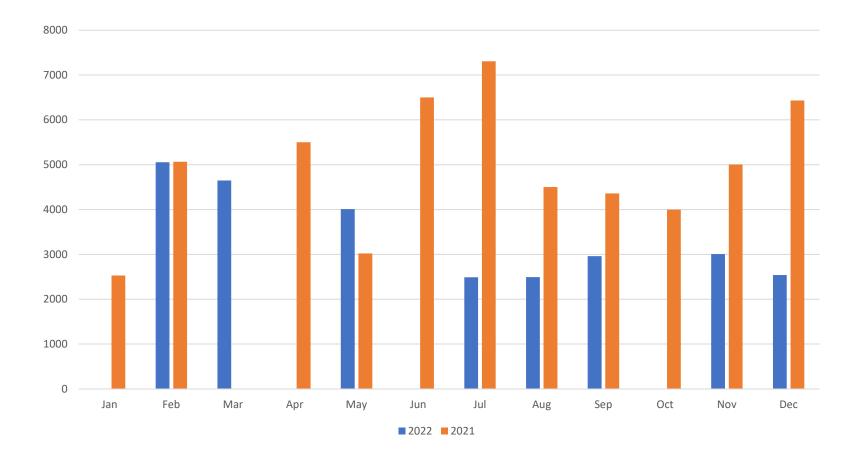

#### The County's Actions Have Decimated Fuel Sales at County Airports

The County's assertions that its actions have had no detrimental effects on operations at County airport and that "unavailability of 100LL for purchase has not affected utilization of County Airports" (Answer pg. 19, ¶33) are false. Fuel sales have plunged, illustrating that the

primary consumer continues to use and need 100LL fuel. *See* Attachment 30 to Compls' Ans. in Opp'n to Respt's Mots. The County's own presentation at an Airport Commission meeting earlier this week documents a 14.4% decrease in fuel sales at RHV and a 50% decrease in fuel sales at E16. *See* Attachment 7, County Airports Fueling Overview at 9-10, April. 4, 2023.