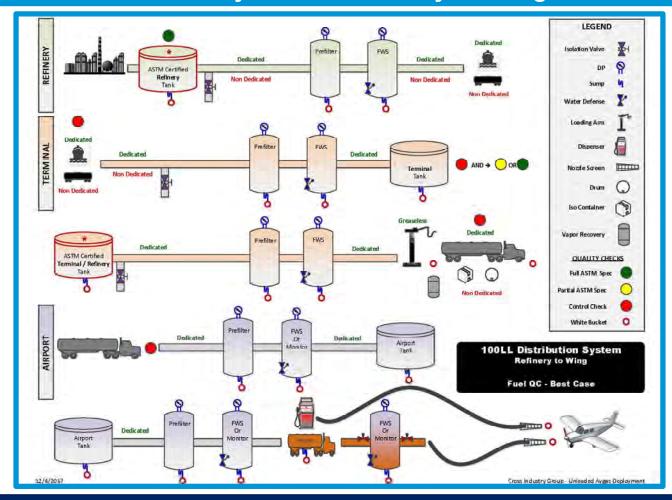

#### It Is Unknown When G100UL Will Be Available

The County is aware that the timeline for availability of G100UL is unknown, despite its statements that "...GAMI has informed interested purchasers that it will be available in California in 2023" (Answer at pg. 13 ¶11) and that "Swift Fuels expects to begin selling in 2023" (Answer at pg. 14, ¶12). When a County airport official was asked earlier this week when G100UL would be available, he replied "That's the question I ask every time when we talk with him or I talk with Mr. Braly. When's it going to be? And nobody has provided a date." County Airport Commission Meeting. April 2023 video recording 3. http://sccgov.iqm2.com/Citizens/SplitView.aspx?Mode=Video&MeetingID=14853#. G100UL is not yet in commercial production, and distribution chain complexities to be navigated once commercial production has begun that impact availability to end user are well documented. See Attachment 4, EAGLE Stakeholder Meeting June 23, 2022 slide regarding the path from refinery to wing. If getting approved fuels available at airport fuel pumps was easy, EAGLE wouldn't exist and fuel would already be available.