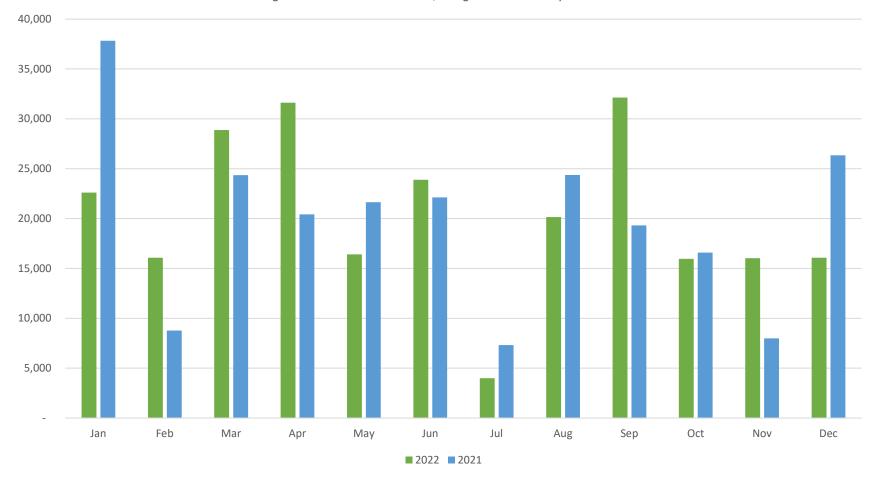

#### The County's Actions Have Decimated Fuel Sales at County Airports

The County's assertions that its actions have had no detrimental effects on operations at County airport and that "unavailability of 100LL for purchase has not affected utilization of County Airports" (Answer pg. 19, ¶33) are false. Fuel sales have plunged, illustrating that the

primary consumer continues to use and need 100LL fuel. *See* Attachment 30 to Compls' Ans. in Opp'n to Respt's Mots. The County's own presentation at an Airport Commission meeting earlier this week documents a 14.4% decrease in fuel sales at RHV and a 50% decrease in fuel sales at E16. *See* Attachment 7, County Airports Fueling Overview at 9-10, April. 4, 2023.