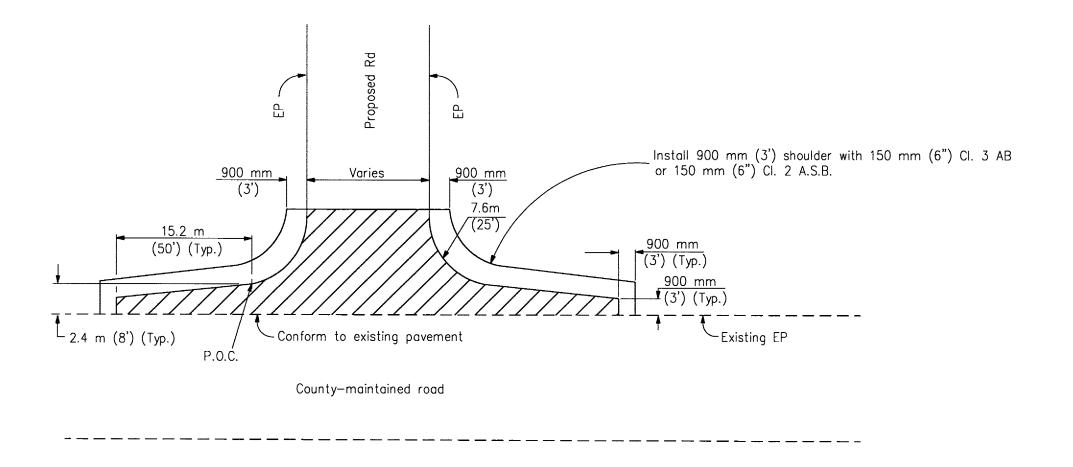

## RURAL COUNTY ROAD INTERSECTION

- 1. Pavement structural section shall conform to requirements of note 4 on Sheet 1/2.
- 2. Intersection drainage shall be provided.
- 3. For end treatment of culverts, see Detail B/4, Sheet 2/2.