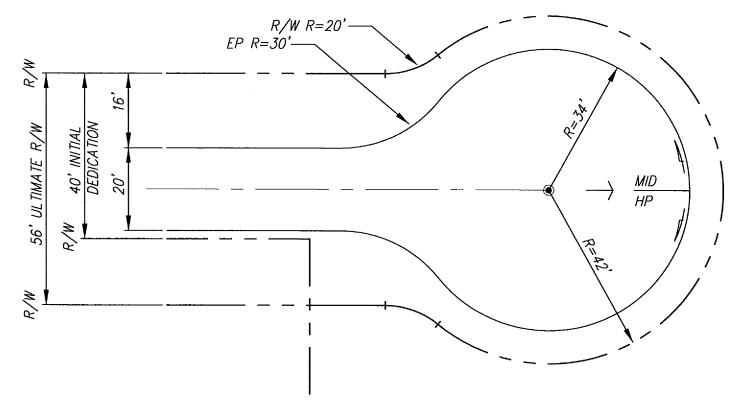

PHASE DEVELOPMENT - URBAN (CENTERED)

PHASE DEVELOPMENT - RURAL (CENTERED)

## NOTES:

- 1. SEE MINOR STREETS IN URBAN AREAS TYPICAL SECTIONS FOR OTHER DETAILS.
- 2. MAXIMUM LENGTH FOR CUL-DE-SACS IS 800'
- 3. CROSS SLOPE WITHIN TURN AROUND AREA TO BE 5% OR LESS.
- 4. FOR ROADWAY WIDTHS SERVING MULTIPLE DWELLINGS, SEE DETAILS A-2, CUL-DE-SAC.