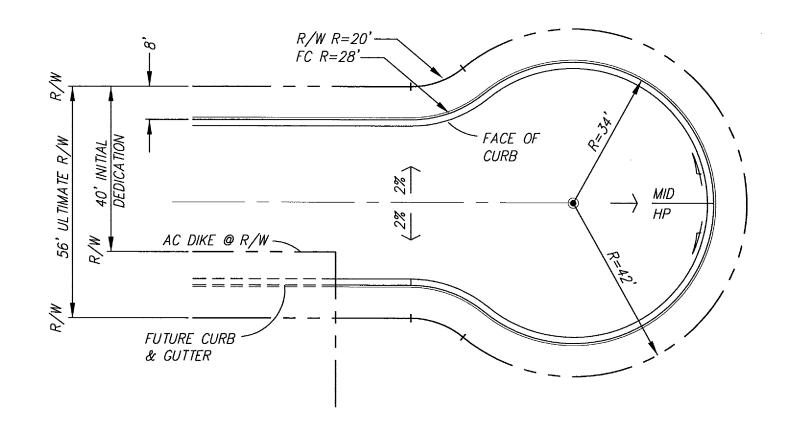

PHASE DEVELOPMENT - URBAN (CENTERED)

PHASE DEVELOPMENT - RURAL (CENTERED)

## NOTES:

- 1. SEE MINOR STREETS IN URBAN AREAS TYPICAL SECTIONS FOR OTHER DETAILS.
- 2. MAXIMUM LENGTH FOR CUL-DE-SACS IS 800'
- 3. CROSS SLOPE WITHIN TURN AROUND AREA TO BE 5% OR LESS.
- 4. FOR ROADWAY WIDTHS SERVING MULTIPLE DWELLINGS, SEE DETAILS A-2, CUL-DE-SAC.