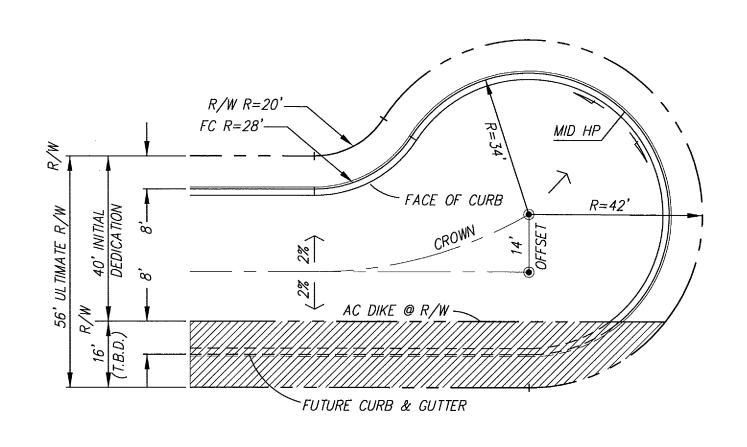

## PHASE DEVELOPMENT - URBAN (OFFSET)

## NOTES:

- 1. SEE MINOR STREETS IN URBAN AREAS TYPICAL SECTIONS FOR OTHER DETAILS.
- 2. MAXIMUM LENGTH FOR CUL-DE-SACS IS 800'
- 3. CROSS SLOPE WITHIN TURN AROUND AREA TO BE 5% OR LESS.
- 4. FOR ROADWAY WIDTHS SERVING MULTIPLE DWELLINGS, SEE DETAILS A-2, CUL-DE-SAC.