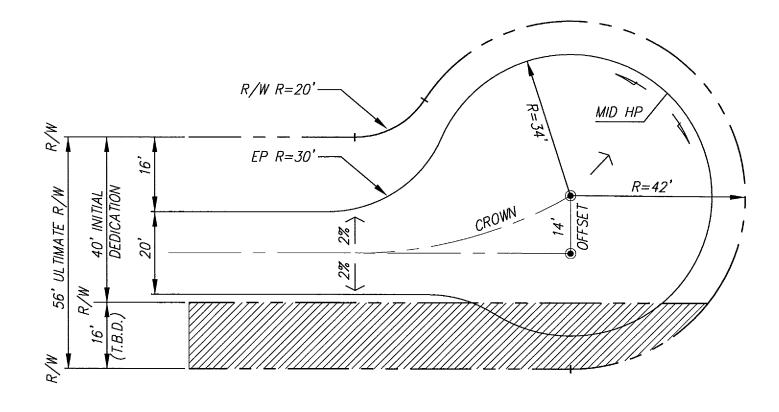

## PHASE DEVELOPMENT - RURAL (OFFSET)

## NOTES:

- 1. SEE MINOR STREETS IN URBAN AREAS TYPICAL SECTIONS FOR OTHER DETAILS.
- 2. MAXIMUM LENGTH FOR CUL-DE-SACS IS 800'
- 3. CROSS SLOPE WITHIN TURN AROUND AREA TO BE 5% OR LESS.
- 4. FOR ROADWAY WIDTHS SERVING MULTIPLE DWELLINGS, SEE DETAILS A-2, CUL-DE-SAC.