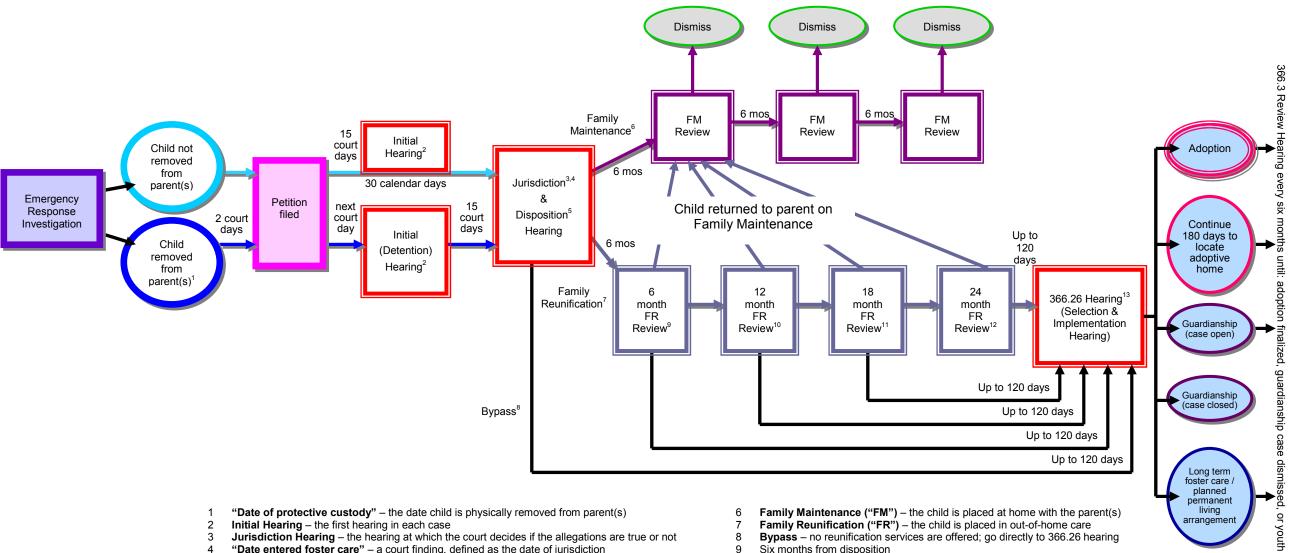

## **Juvenile Dependency Court Process**

- 4 "Date entered foster care" a court finding, defined as the date of jurisdiction or 60 days after the date of protective custody, whichever is first
- 5 **Disposition Hearing** the hearing at which the court declares dependency and orders the plan for the family; can be held the same day as Jurisdiction or either 10 court days later (if the child has been detained) or 30 calendar days later (if the child has not been detained)
- 10 Twelve months from date entered foster care
- 11 Eighteen months from date of protective custody
- 12 Twenty-four months from date of protective custody
- 13 366.26 Hearing the hearing at which the court decides the permanent plan for the child