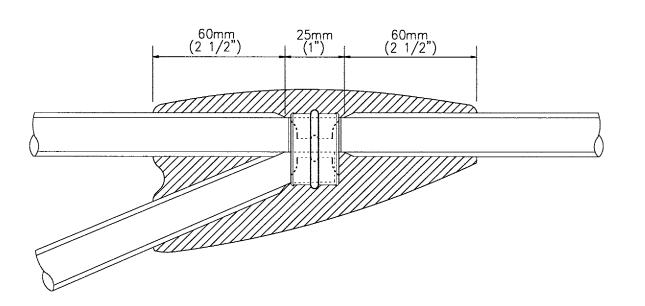

(BETWEEN 1 FREE-END AND 1 THRU CONDUCTOR)

TYPE "C" SPLICE

TYPE "S" SPLICE

METRIC (& ENGLISH) UNITS

|               | COUNTY               | SANTA CLARA COUNTY ROADS AND AIRPORTS DEPARTMENT                                        | DRAWING NO.                      |
|---------------|----------------------|-----------------------------------------------------------------------------------------|----------------------------------|
|               | TH DESIGN            | 04/15/97 DATE WORK ORDER SUBMITTED:  SUBMITTED:  APPROVAL:  APPROVAL:  APPROVAL:  CO    | FANDARD DETAILS NDUCTOR SPLICING |
|               | API<br>PRAMP         | 04/15/97  04/15 / 64F  LEVEL 800K  LEVEL 800K  15/15/15/15/15/15/15/15/15/15/15/15/15/1 | SHT NO. 1 or 2                   |
| NO. REVISIONS | BY DATE APP'D TA CLE | DATE TRANSIT BOOK PROJECT NO.                                                           | CONTRACT NO. FILE NO.            |