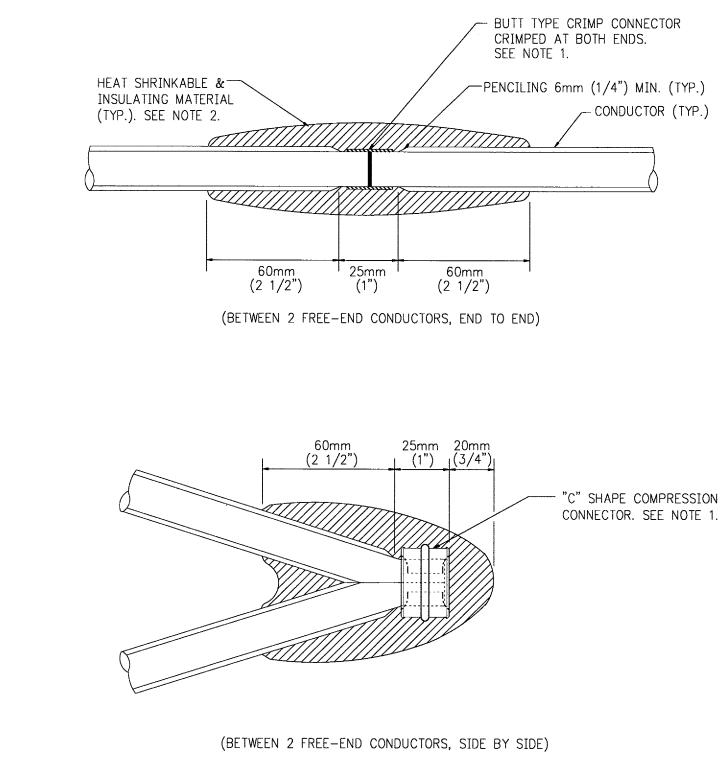

(BETWEEN 1 FREE-END AND 1 THRU CONDUCTOR)

TYPE "C" SPLICE

TYPE "S" SPLICE

METRIC (& ENGLISH) UNITS

|               | COUNTY               | SANTA CLARA COUNTY ROADS AND AIRPORTS DEPARTMENT                                        | DRAWING NO.                      |
|---------------|----------------------|-----------------------------------------------------------------------------------------|----------------------------------|
|               | TH DESIGN            | 04/15/97 DATE WORK ORDER SUBMITTED:  SUBMITTED:  APPROVAL:  APPROVAL:  APPROVAL:  CO    | FANDARD DETAILS NDUCTOR SPLICING |
|               | API<br>PRAMP         | 04/15/97  04/15 / 64F  LEVEL 800K  LEVEL 800K  15/15/15/15/15/15/15/15/15/15/15/15/15/1 | SHT NO. 1 or 2                   |
| NO. REVISIONS | BY DATE APP'D TA CLE | DATE TRANSIT BOOK PROJECT NO.                                                           | CONTRACT NO. FILE NO.            |