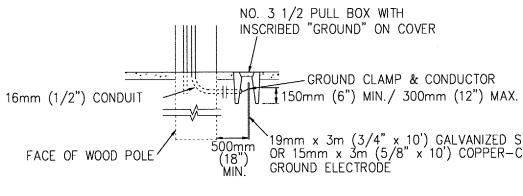

19mm x 3m (3/4" x 10') GALVANIZED STEEL OR 15mm x 3m (5/8" x 10') COPPER-CLAD GROUND ELECTRODE

GROUND CLAMP AND REQUIRED FITTINGS MUST BE ACCESSIBLE. CONDUIT MUST EXTEND TO GROUND ELECTRODE TO PROTECT GROUND WIRE FROM MECHANICAL INJURY.