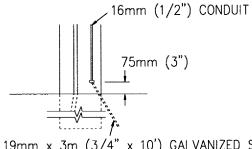

<sup>\</sup>19mm x 3m (3/4" x 10') GALVANIZED STEEL OR 15mm x 3m (5/8" x 10') COPPER-CLAD GROUND ELECTRODE