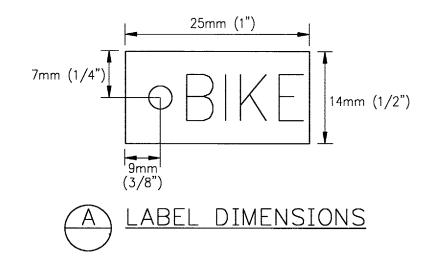

## NOTES:

- 1) LABELS SHALL BE PLASTIC WITH WHITE CHARACTERS ENGRAVED ON A BLACK BACKGROUND.
- 2) CHARACTER HEIGHT SHALL BE 6mm (1/4").
- 3) DIMENSION VARIANCES ARE ±0.635mm (±0.025")
- 4) LABEL THICKNESS SHALL BE 1.5mm (1/16") MINIMUM AND SIZE CONFORM TO (A)
- 5) CHARACTER REQUIREMENTS SHALL CONFORM TO TABLE 1.
- 6) LABELS SHALL BE ATTACHED TO CONDUCTORS WITH APPROVED TIE-WRAP.