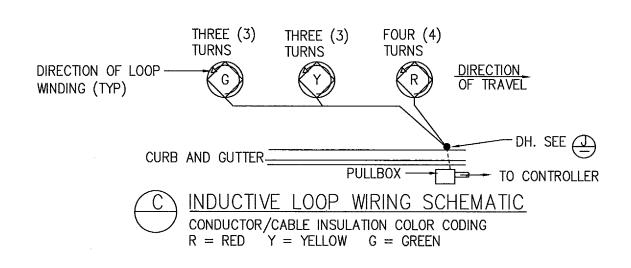

## NOTES:

- D1) LABEL EACH LOOP IN PULLBOX AS "SAMP". SEE STANDARD DETAIL E/44.
- D2) EACH SAMPLER LOOP SHALL CONTAIN FOUR (4) TURNS AND SHALL BE INSTALLED IN EACH LANE OF TRAFFIC.
- D3) ONE (1) LEAD—IN CABLE SHALL BE PROVIDED FOR EACH LANE OF TRAFFIC AND SHALL BE SPLICED TO LOOP WIRES IN ADJACENT PULLBOX.