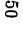

CIRCULAR LOOP: 1.8m (6') DIAMETER

DIAMOND LOOP: 1.3m (4.25') x 1.3m (4.25')

LOOPS AND DIMENSIONS