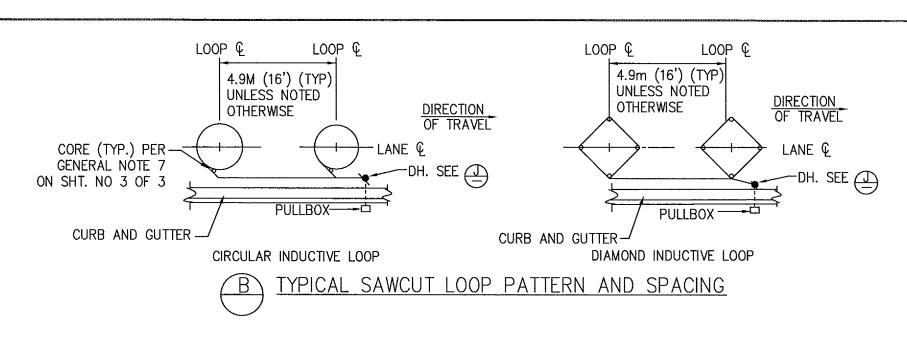

## NOTES:

- D1) LABEL EACH LOOP IN PULLBOX AS "SAMP". SEE STANDARD DETAIL E/44.
- D2) EACH SAMPLER LOOP SHALL CONTAIN FOUR (4) TURNS AND SHALL BE INSTALLED IN EACH LANE OF TRAFFIC.
- D3) ONE (1) LEAD—IN CABLE SHALL BE PROVIDED FOR EACH LANE OF TRAFFIC AND SHALL BE SPLICED TO LOOP WIRES IN ADJACENT PULLBOX.