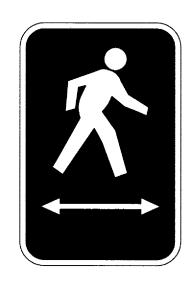

<u>RIGHT</u>

**BOTH** 

130mm (5") (TYP.) 16mm (5/8") R=19mm (3/4") 5mm (3/16") — 25mm (1") 102mm (4") 25mm (1") 16mm (5/8") 13mm (1/2") 6mm (1/4") 16mm (5/8") 16mm (5/8")

ALTERNATE ARROW DIRECTIONS

SIGN DIMENSIONS