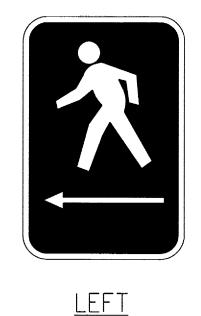

<u>RIGHT</u>

**BOTH** 

130mm (5") (TYP.) 16mm (5/8") R=19mm (3/4") 5mm (3/16") — 25mm (1") 102mm (4") 25mm (1") 16mm (5/8") 13mm (1/2") 6mm (1/4") 16mm (5/8") 16mm (5/8")

ALTERNATE ARROW DIRECTIONS

SIGN DIMENSIONS