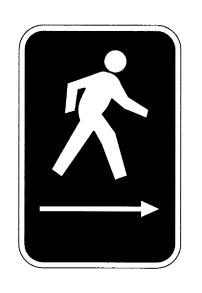

<u>RIGHT</u>

**BOTH** 

130mm (5") (TYP.) 16mm (5/8") R=19mm (3/4") 5mm (3/16") — 25mm (1") 102mm (4") 25mm (1") 16mm (5/8") 13mm (1/2") 6mm (1/4") 16mm (5/8") 16mm (5/8")

ALTERNATE ARROW DIRECTIONS

SIGN DIMENSIONS