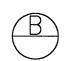

<u>RIGHT</u>

**BOTH** 

130mm (5") (TYP.) 16mm (5/8") R=19mm (3/4") 5mm (3/16") — 25mm (1") 102mm (4") 25mm (1") 16mm (5/8") 13mm (1/2") 6mm (1/4") 16mm (5/8") 16mm (5/8")

ALTERNATE ARROW DIRECTIONS

SIGN DIMENSIONS

- 1) SIGN SHALL HAVE PORCELAIN ENAMEL FINISH.
- 2) CONTROL BUTTON SHALL BE RAISED AND HAVE A 50mm (2") MINIMUM DIAMETER.
- 3) THE FORCE REQUIRED TO OPERATE THE CONTROL SHALL BE LIMITED TO 22.2 N (5 LBF).
- 4) STAINLESS STEEL PHILIPS HEAD SCREWS SHALL BE USED FOR SIGN AND PUSHBUTTON MOUNTING TO HOUSING.