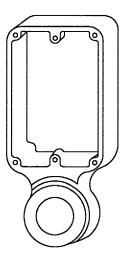

- 1) SIGN SHALL HAVE PORCELAIN ENAMEL FINISH.
- 2) CONTROL BUTTON SHALL BE RAISED AND HAVE A 50mm (2") MINIMUM DIAMETER.
- 3) THE FORCE REQUIRED TO OPERATE THE CONTROL SHALL BE LIMITED TO 22.2 N (5 LBF).
- 4) STAINLESS STEEL PHILIPS HEAD SCREWS SHALL BE USED FOR SIGN AND PUSHBUTTON MOUNTING TO HOUSING.

MODIFIED TYPE B PUSHBUTTON

METRIC (& ENGLISH) UNITS

SANTA CLARA COUNTY ROADS AND AIRPORTS DEPARTMENT 04/15/97 DESIGNED STQ 04/15/97

DRAWN D4/15/97

CHECKED 04/15/97

STANDARD DETAILS
PEDESTRIAN PUSHBUTTON ASSEMBLY